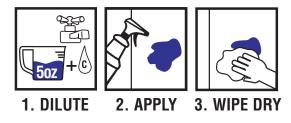

#### **GENERAL CLEANING**

- 1. DILUTE at 5 ounces to a gallon (1:25 ratio) of cold water in a spray bottle, pail or bucket.
- 2. **APPLY:** Spray or apply with a sponge, cloth or brush.
- 3. WIPE DRY.