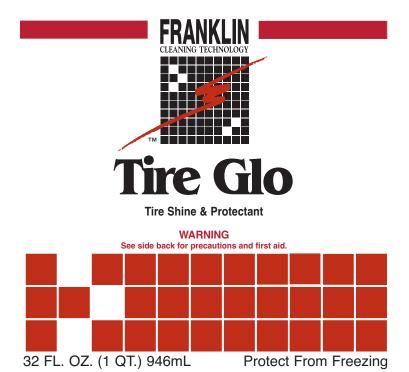

# Tire Glo Tire Shine & Protectant

Product # F754012

TIRE GLO creates a "new" look to tires, while providing added protection from weather and the elements. Unique formula does not attract soils or damage tires.

#### **DIRECTIONS FOR USE**

- 1. SPRAY liberally on previously cleaned sidewall of tire(s) carefully as not to spray on unwanted surfaces
- 2. Wait 5 minutes and apply a second time.
- 3. Allow to dry completely before use of vehicle.

#### FOR INDUSTRIAL USE ONLY

Read Safety Data Sheet (SDS) before using this product. Receive a Fax Copy of SDS by calling 800-551-0101.

APPLICATION

IMPORTANT: Use only as directed. Do not mix with anything since harmful conditions and poor performance could result.

## WARNING

May cause mild eve and skin irritation.